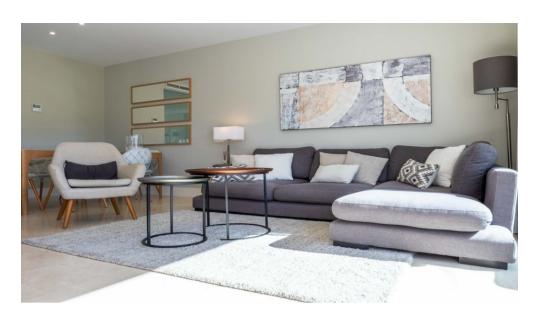

The penthouse is modernly furnished. Everything is very stylishly furnished and equipped with all practical necessities. It is a wonderful place..."

In the penthouse, nothing is left to chance. It has Wifi and air conditioning. The penthouse has an open plan living and dining area with French doors to the private terrace, fully fitted open plan kitchen and a guest toilet on the entrance level.