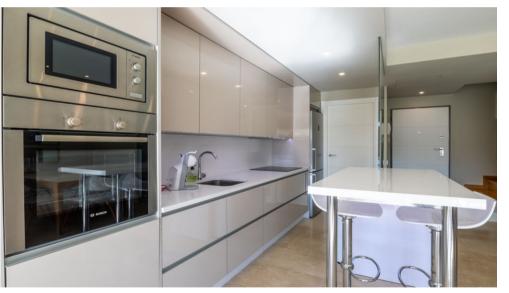

The penthouse is modernly furnished. Everything is very stylishly furnished and equipped with all practical necessities. It is a wonderful place..."

In the penthouse, nothing is left to chance. It has Wifi and air conditioning. The penthouse has an open plan living and dining area with French doors to the private terrace, fully fitted open plan kitchen and a guest toilet on the entrance level.