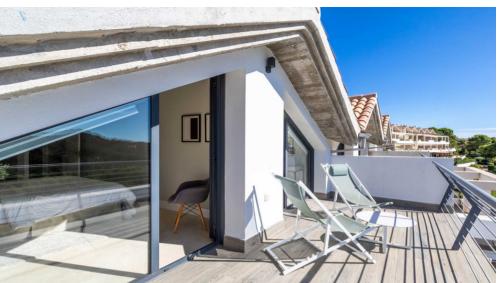

## FOR SALE: DUPLEX PENTHOUSE WITH 2 BEDROOMS AND NICE VIEWS

A new and luxurious 2 bedroom penthouse. The flat is hidden between the green hills of Marbella, near Estepona.

Ocean Hills, new and luxurious 2 bedroom, 2 bathroom penthouse with quality design and architecture in contemporary style. Southwest facing with beautiful views of the surrounding forest.

The penthouse is modernly furnished. Everything is very stylishly furnished and equipped with all practical necessities. It is a wonderful place..."

In the penthouse, nothing is left to chance. It has Wifi and air conditioning. The penthouse has an open plan living and dining area with French doors to the private terrace, fully fitted open plan kitchen and a guest toilet on the entrance level.