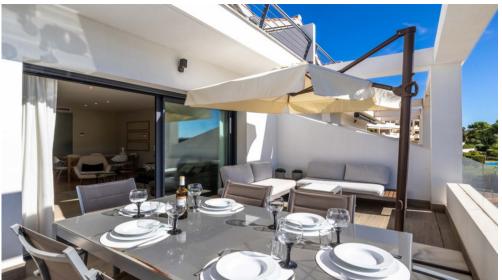

The penthouse is modernly furnished. Everything is very stylishly furnished and equipped with all practical necessities. It is a wonderful place..."

In the penthouse, nothing is left to chance. It has Wifi and air conditioning. The penthouse has an open plan living and dining area with French doors to the private terrace, fully fitted open plan kitchen and a guest toilet on the entrance level.