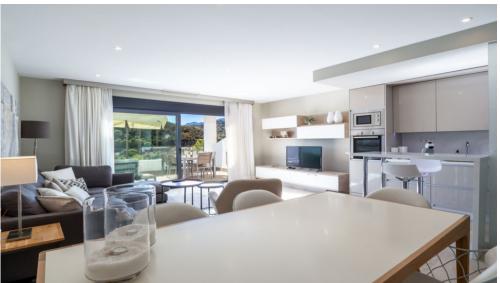

The penthouse is modernly furnished. Everything is very stylishly furnished and equipped with all practical necessities. It is a wonderful place..."

In the penthouse, nothing is left to chance. It has Wifi and air conditioning. The penthouse has an open plan living and dining area with French doors to the private terrace, fully fitted open plan kitchen and a guest toilet on the entrance level.