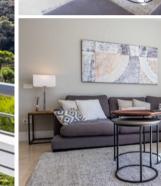

The penthouse is modernly furnished. Everything is very stylishly furnished and equipped with all practical necessities. It is a wonderful place..."

In the penthouse, nothing is left to chance. It has Wifi and air conditioning. The penthouse has an open plan living and dining area with French doors to the private terrace, fully fitted open plan kitchen and a guest toilet on the entrance level.