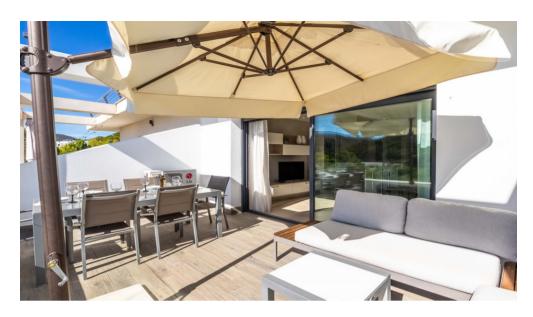

The penthouse is modernly furnished. Everything is very stylishly furnished and equipped with all practical necessities. It is a wonderful place..."

In the penthouse, nothing is left to chance. It has Wifi and air conditioning. The penthouse has an open plan living and dining area with French doors to the private terrace, fully fitted open plan kitchen and a guest toilet on the entrance level.