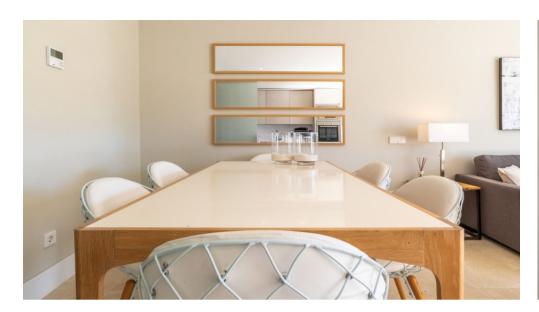

The penthouse is modernly furnished. Everything is very stylishly furnished and equipped with all practical necessities. It is a wonderful place..."

In the penthouse, nothing is left to chance. It has Wifi and air conditioning. The penthouse has an open plan living and dining area with French doors to the private terrace, fully fitted open plan kitchen and a guest toilet on the entrance level.