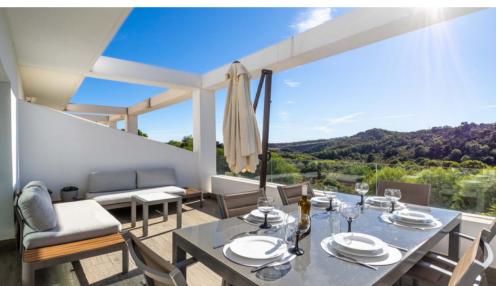

The penthouse is modernly furnished. Everything is very stylishly furnished and equipped with all practical necessities. It is a wonderful place..."

In the penthouse, nothing is left to chance. It has Wifi and air conditioning. The penthouse has an open plan living and dining area with French doors to the private terrace, fully fitted open plan kitchen and a guest toilet on the entrance level.