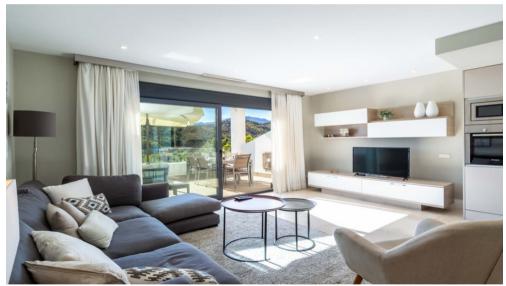

The penthouse is modernly furnished. Everything is very stylishly furnished and equipped with all practical necessities. It is a wonderful place..."

In the penthouse, nothing is left to chance. It has Wifi and air conditioning. The penthouse has an open plan living and dining area with French doors to the private terrace, fully fitted open plan kitchen and a guest toilet on the entrance level.