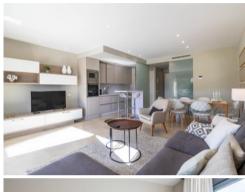

The penthouse is modernly furnished. Everything is very stylishly furnished and equipped with all practical necessities. It is a wonderful place..."

In the penthouse, nothing is left to chance. It has Wifi and air conditioning. The penthouse has an open plan living and dining area with French doors to the private terrace, fully fitted open plan kitchen and a guest toilet on the entrance level.