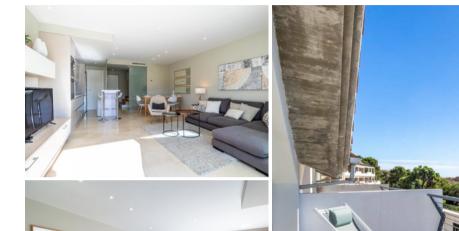

## FOR SALE: DUPLEX PENTHOUSE WITH 2 BEDROOMS AND NICE VIEWS

A new and luxurious 2 bedroom penthouse. The flat is hidden between the green hills of Marbella, near Estepona.

Ocean Hills, new and luxurious 2 bedroom, 2 bathroom penthouse with quality design and architecture in contemporary style. Southwest facing with beautiful views of the surrounding forest.

The penthouse is modernly furnished. Everything is very stylishly furnished and equipped with all practical necessities. It is a wonderful place..."

In the penthouse, nothing is left to chance. It has Wifi and air conditioning. The penthouse has an open plan living and dining area with French doors to the private terrace, fully fitted open plan kitchen and a guest toilet on the entrance level.