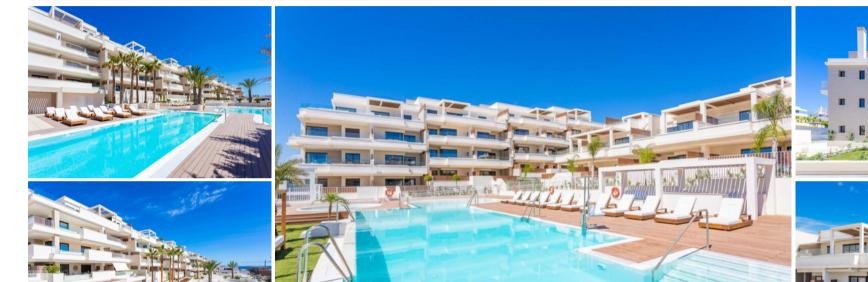

The flat comes with an underground parking space and storage room, which are included in the price.

The complex, JARDINANA, located in Cala de Mijas, with beautifully landscaped gardens, swimming pool, 24-hour security, water features, SPA with indoor heated pool, 5 min walk to the beach and all facilities, with flats overlooking the sea.

The location of Jardinana Resort in Cala de Mijas is unique, with one of the Costa del Sol's most idyllic, sandy beaches within walking distance. Daily amenities such as restaurants, bars, shops and banks, bus and taxi services can be found in the centre of Cala de Mijas. All within walking distance of the resort.