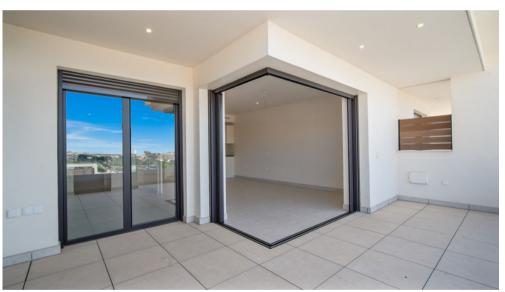

The property comes unfurnished and features a large terrace, floor-to-ceiling sliding windows and underfloor heating in the bathrooms. The interior has a timeless design, with high quality finishes and open plan living, dining and kitchen areas. The flat offers panoramic sea views from an excellent south-west orientation.