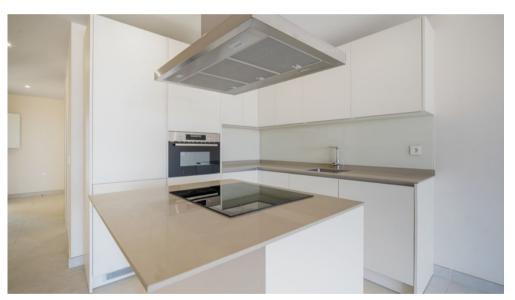

The property comes unfurnished and features a large terrace, floor-to-ceiling sliding windows and underfloor heating in the bathrooms. The interior has a timeless design, with high quality finishes and open plan living, dining and kitchen areas. The flat offers panoramic sea views from an excellent south-west orientation.