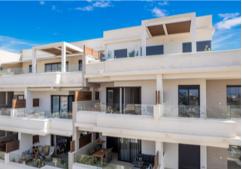

The property comes unfurnished and features a large terrace, floor-to-ceiling sliding windows and underfloor heating in the bathrooms. The interior has a timeless design, with high quality finishes and open plan living, dining and kitchen areas. The flat offers panoramic sea views from an excellent south-west orientation.