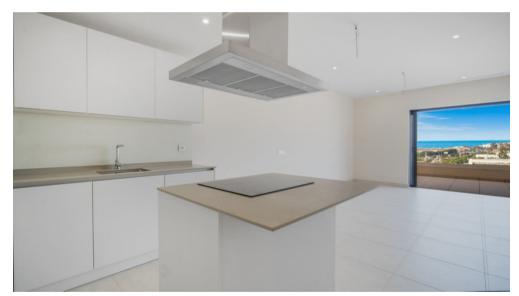

The property comes unfurnished and features a large terrace, floor-to-ceiling sliding windows and underfloor heating in the bathrooms. The interior has a timeless design, with high quality finishes and open plan living, dining and kitchen areas. The flat offers panoramic sea views from an excellent south-west orientation.