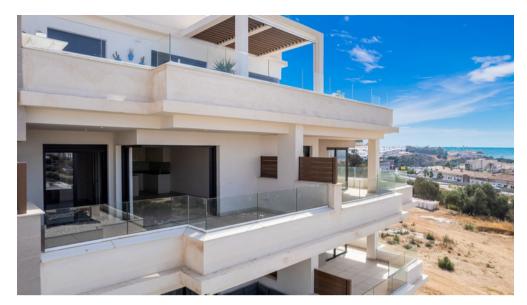

The property comes unfurnished and features a large terrace, floor-to-ceiling sliding windows and underfloor heating in the bathrooms. The interior has a timeless design, with high quality finishes and open plan living, dining and kitchen areas. The flat offers panoramic sea views from an excellent south-west orientation.