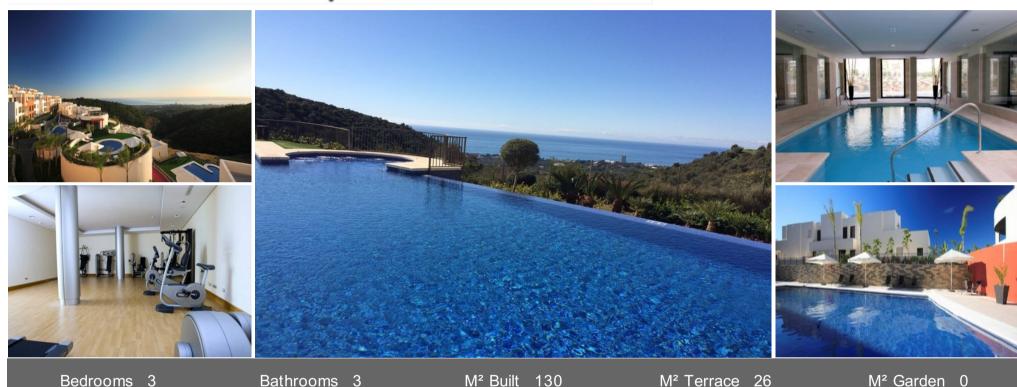

## Ground Floor Apartment Altos de los Monteros

Ref: R3528496 - € 349,000

Luxury apartment in Los Monteros Alto Marbella

Spacious living rooms, rooms with excellent views and a comfortable interior distribution. Luxury apartment in Marbella with guarantee maximum comfort and ensure a pleasant and relaxing lifestyle.

## Outdoor Swimming pools

The complex has two outdoor swimming pools with magnificent views of the sea and the city.

## Spa and Fitness

At Samara Resort Marbella you can also enjoy a fully equipped Spa and Fitness area with top facilities:

A large indoor heated swimming pool – with quiet areas Two saunas one for the ladies and the other for the gentlemen A 90 m2 gymnasium completely equipped with the latest in gym machines