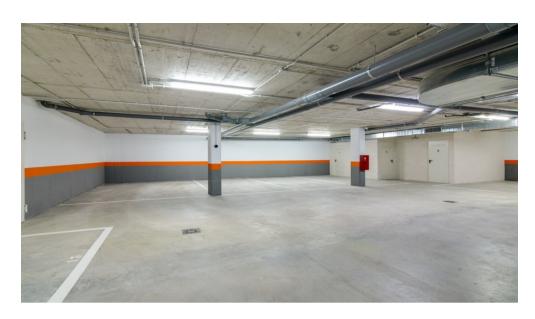

There is an underground parking where there is room for 2 cars. Further in the project there is a cave communal pool with night lighting and saltwater, a gym and a paddle tennis court. The property has over 1,500 m2 of beautiful landscaped gardens, with a large communal sundeck.