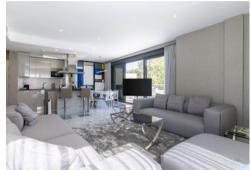

There are 3 full sized bedrooms with 3 bathrooms, all with direct access to a terrace. The house is a duplex penthouse and has an area of 121 m2 and several terraces with a total of 120 m2. The house is modern furnished and has satellite TV in the living room and master bedroom. There is also alarm, air conditioning cold and hot and fast internet connection. The covered terrace is modern furnished and has a beautiful view of the garden, the sea and the famous mountain of Marbella, La Concha.