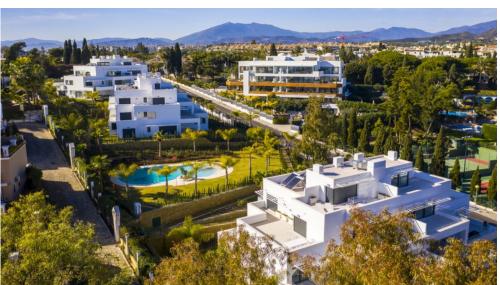

There is an underground parking where there is room for 2 cars. Further in the project there is a cave communal pool with night lighting and saltwater, a gym and a paddle tennis court. The property has over 1,500 m2 of beautiful landscaped gardens, with a large communal sundeck.

COMMON AREAS DESIGNED TO FULLY ENJOY EVERY MOMENT

- Infinity pool with night lighting and saltwater chlorination
- Fully equipped gym
- Paddle tennis court
- Bicycle parking
- Large communal sundeck
- More than 1,500 m2 of landscaped gardens