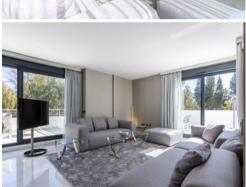

There are 3 full sized bedrooms with 3 bathrooms, all with direct access to a terrace. The house is a duplex penthouse and has an area of 121 m2 and several terraces with a total of 120 m2. The house is modern furnished and has satellite TV in the living room and master bedroom. There is also alarm, air conditioning cold and hot and fast internet connection. The covered terrace is modern furnished and has a beautiful view of the garden, the sea and the famous mountain of Marbella, La Concha.