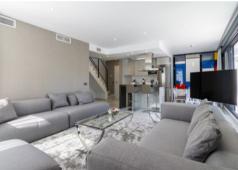

There are 3 full sized bedrooms with 3 bathrooms, all with direct access to a terrace. The house is a duplex penthouse and has an area of 121 m2 and several terraces with a total of 120 m2. The house is modern furnished and has satellite TV in the living room and master bedroom. There is also alarm, air conditioning cold and hot and fast internet connection. The covered terrace is modern furnished and has a beautiful view of the garden, the sea and the famous mountain of Marbella, La Concha.