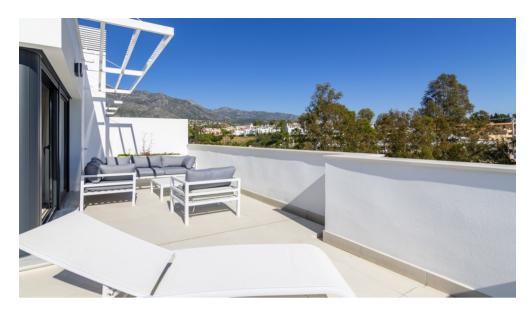

There are 3 full sized bedrooms with 3 bathrooms, all with direct access to a terrace. The house is a duplex penthouse and has an area of 121 m2 and several terraces with a total of 120 m2. The house is modern furnished and has satellite TV in the living room and master bedroom. There is also alarm, air conditioning cold and hot and fast internet connection. The covered terrace is modern furnished and has a beautiful view of the garden, the sea and the famous mountain of Marbella, La Concha.