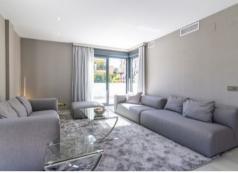

There are 3 full sized bedrooms with 3 bathrooms, all with direct access to a terrace. The house is a duplex penthouse and has an area of 121 m2 and several terraces with a total of 120 m2. The house is modern furnished and has satellite TV in the living room and master bedroom. There is also alarm, air conditioning cold and hot and fast internet connection. The covered terrace is modern furnished and has a beautiful view of the garden, the sea and the famous mountain of Marbella, La Concha.