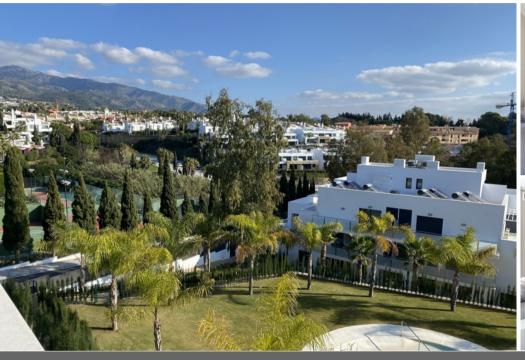

There is an underground parking where there is room for 2 cars. Further in the project there is a cave communal pool with night lighting and saltwater, a gym and a paddle tennis court. The property has over 1,500 m2 of beautiful landscaped gardens, with a large communal sundeck.

COMMON AREAS DESIGNED TO FULLY ENJOY EVERY MOMENT

- Infinity pool with night lighting and saltwater chlorination
- Fully equipped gym
- Paddle tennis court
- Bicycle parking
- Large communal sundeck
- More than 1,500 m2 of landscaped gardens