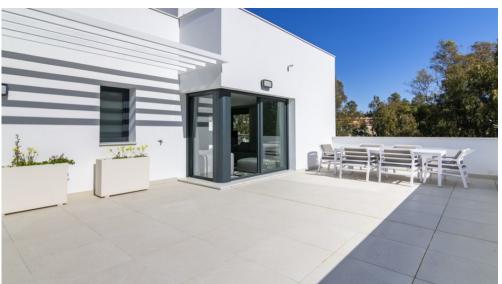

There are 3 full sized bedrooms with 3 bathrooms, all with direct access to a terrace. The house is a duplex penthouse and has an area of 121 m2 and several terraces with a total of 120 m2. The house is modern furnished and has satellite TV in the living room and master bedroom. There is also alarm, air conditioning cold and hot and fast internet connection. The covered terrace is modern furnished and has a beautiful view of the garden, the sea and the famous mountain of Marbella, La Concha.