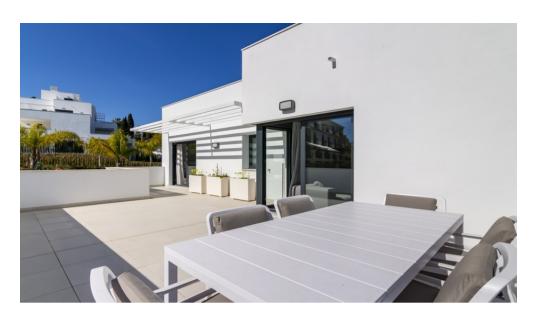

There are 3 full sized bedrooms with 3 bathrooms, all with direct access to a terrace. The house is a duplex penthouse and has an area of 121 m2 and several terraces with a total of 120 m2. The house is modern furnished and has satellite TV in the living room and master bedroom. There is also alarm, air conditioning cold and hot and fast internet connection. The covered terrace is modern furnished and has a beautiful view of the garden, the sea and the famous mountain of Marbella, La Concha.