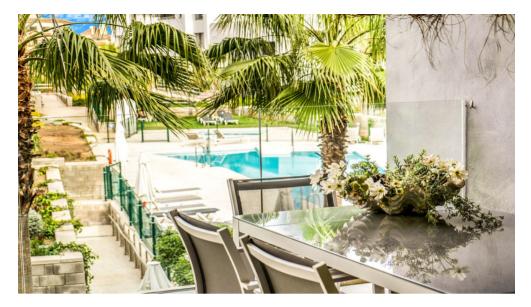

The apartment features an open plan kitchen integrated into the main living area with high ceiling window doors opening on to the spacious terrace, with beautiful views over the landscaped gardens and the pool.