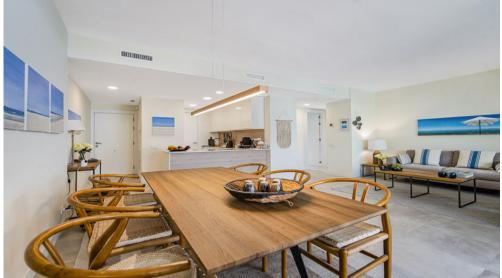

The apartment features an open plan kitchen integrated into the main living area with high ceiling window doors opening on to the spacious terrace, with beautiful views over the landscaped gardens and the pool.