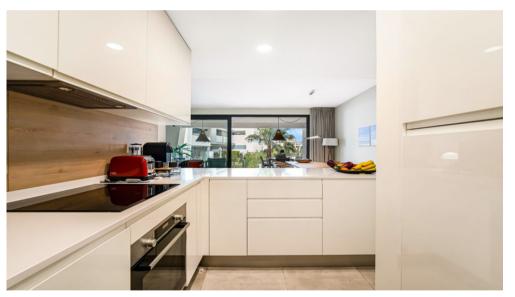

The apartment features an open plan kitchen integrated into the main living area with high ceiling window doors opening on to the spacious terrace, with beautiful views over the landscaped gardens and the pool.