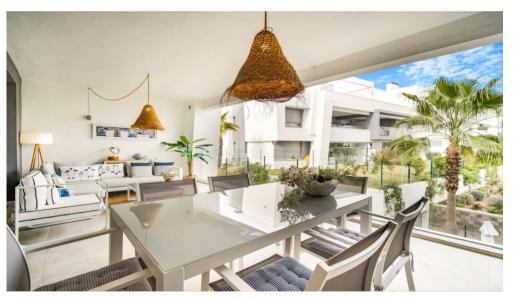

The apartment features an open plan kitchen integrated into the main living area with high ceiling window doors opening on to the spacious terrace, with beautiful views over the landscaped gardens and the pool.

There is cold & warm air conditioning in every room and high-speed internet. There are 3 spacious bedrooms, with 2 bathrooms of which the main bathroom is en suite. Top quality finishes adapted to the natural environment, energy efficient home that is both modern and elegant in design taking full advantage of the natural light. The price includes a garage and storeroom and furniture.