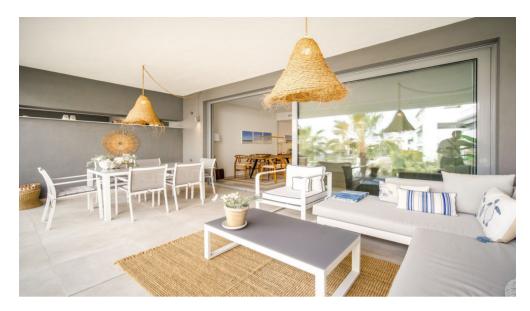

The apartment features an open plan kitchen integrated into the main living area with high ceiling window doors opening on to the spacious terrace, with beautiful views over the landscaped gardens and the pool.