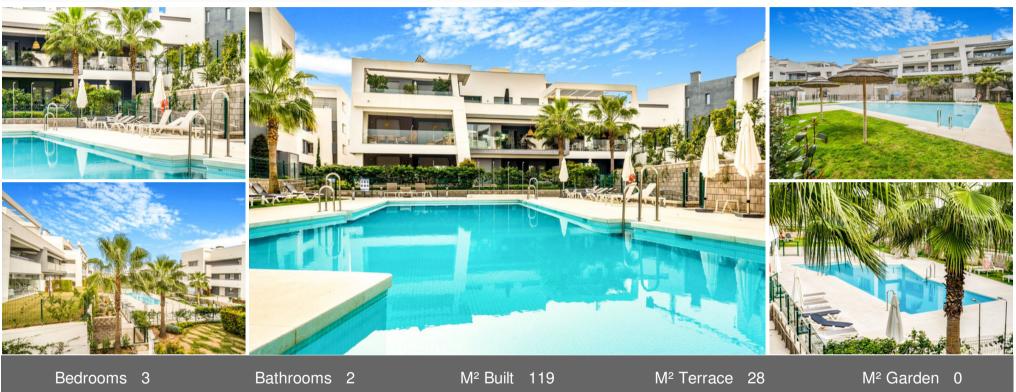

Middle Floor Apartment Selwo Ref: R4677454 - € 595,000

New modern 3-bedroom apartment Vanian Gardens.

Vanian Gardens is located on the "New Golden Mile" – one of the preferred residential areas of the Costa del Sol – just 5 minutes from Estepona and 10 minutes from Puerto Banús and Marbella.

This unique apartment offers the ideal combination of luxury and Mediterranean lifestyle in one of the best residential areas of the Costa del Sol. The project offers 2 large swimming pools and a professional gym.

There is cold & warm air conditioning in every room and high-speed internet. There are 3 spacious bedrooms, with 2 bathrooms of which the main bathroom is en suite. Top quality finishes adapted to the natural environment, energy efficient home that is both modern and elegant in design taking full advantage of the natural light. The price includes a garage and storeroom and furniture.