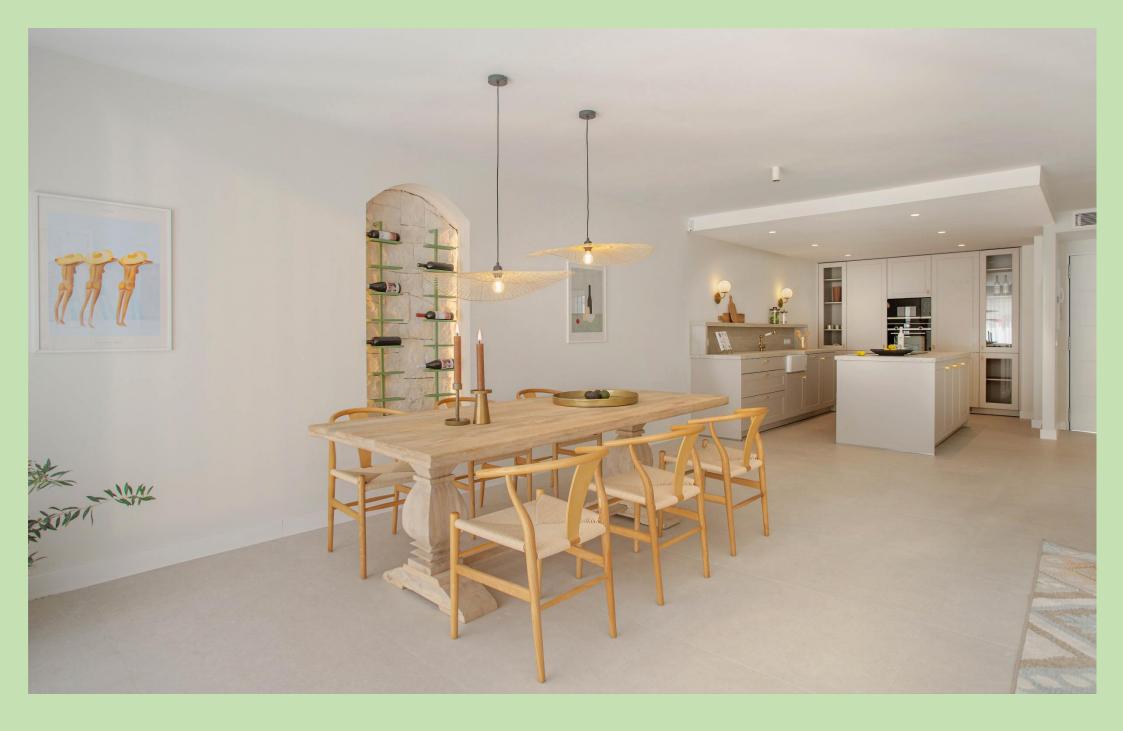

The townhouse have been renovated to a high standard with great attention to details, to create a unique ambiance and style. The living area is distributed over two floors plus basement and garage. On the entrance area you have the large open plan kitchen connecting to the dining and living room with high ceilings, windows opening up to the garden and stone walls showcased. The windows open up to the garden and terrace area, with a private pool, sun deck, outdoor shower and barbecue for al fresco dining.