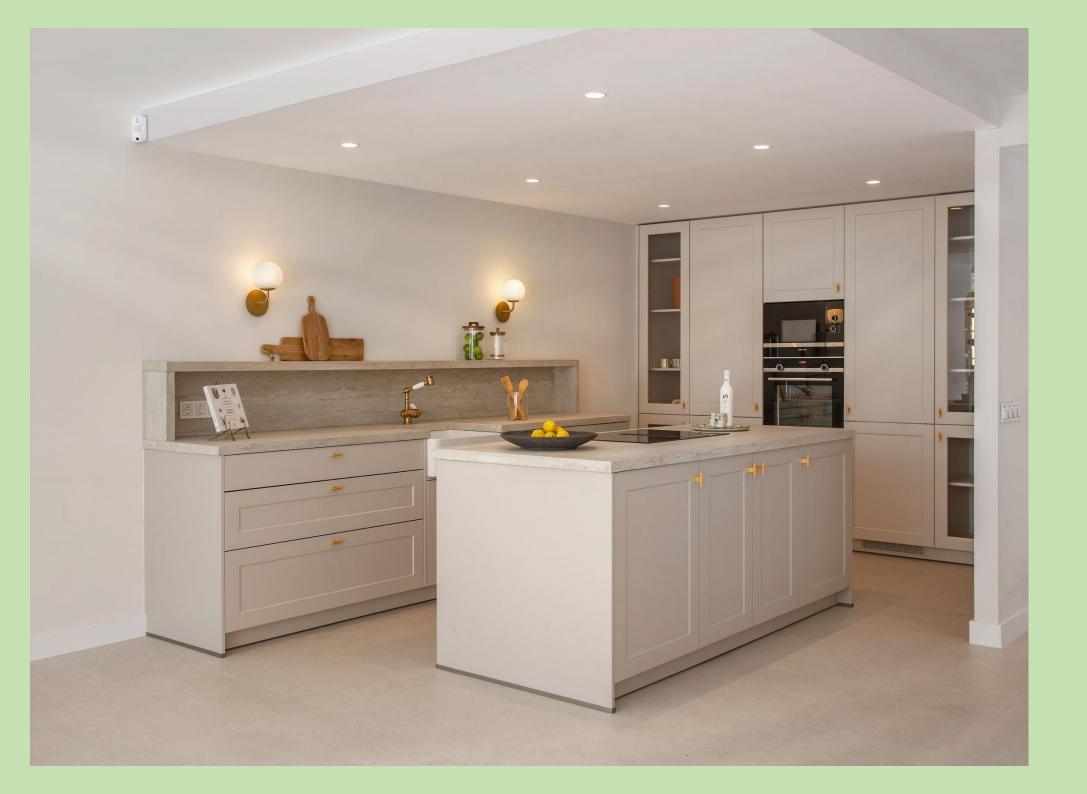

The townhouse have been renovated to a high standard with great attention to details, to create a unique ambiance and style. The living area is distributed over two floors plus basement and garage. On the entrance area you have the large open plan kitchen connecting to the dining and living room with high ceilings, windows opening up to the garden and stone walls showcased. The windows open up to the garden and terrace area, with a private pool, sun deck, outdoor shower and barbecue for al fresco dining.