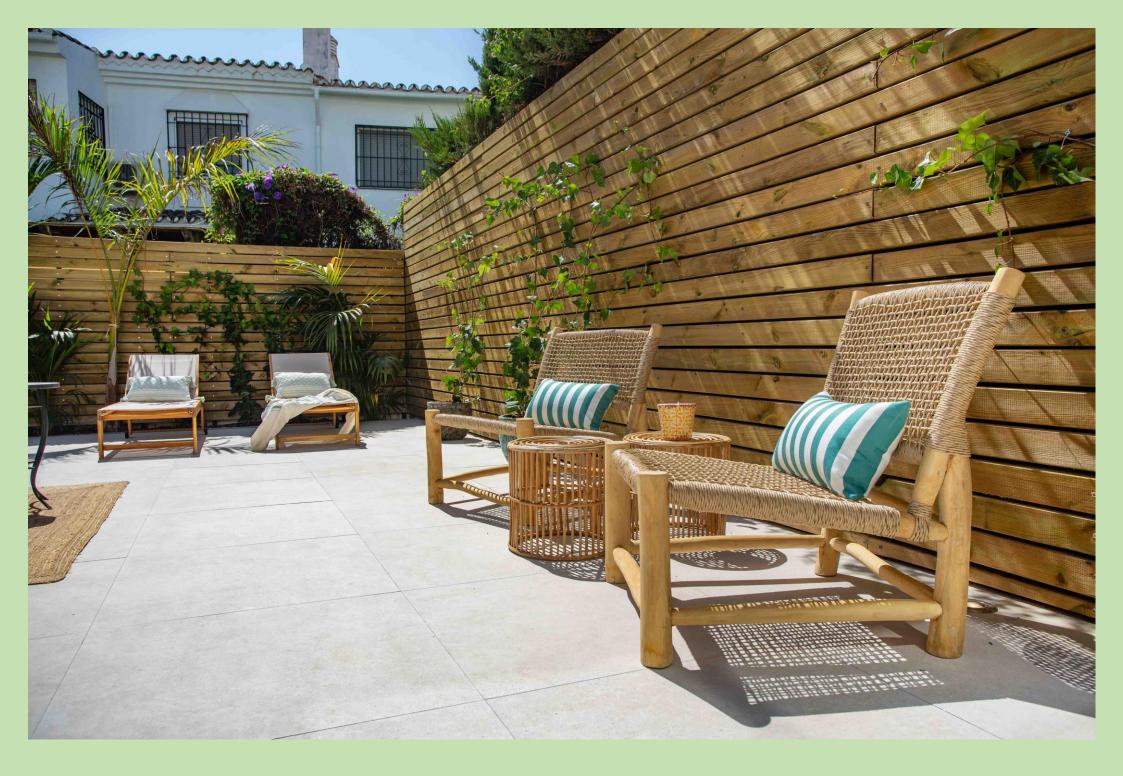

The townhouse have been renovated to a high standard with great attention to details, to create a unique ambiance and style. The living area is distributed over two floors plus basement and garage. On the entrance area you have the large open plan kitchen connecting to the dining and living room with high ceilings, windows opening up to the garden and stone walls showcased. The windows open up to the garden and terrace area, with a private pool, sun deck, outdoor shower and barbecue for al fresco dining.

The three guest bedrooms are all great sizes with double beds and built in wardrobes in white oak. The 3 guest bedrooms shares a family bathroom, custom designed in travertine and underfloor heating.

In the basement is a laundry room and direct access to a 2 car underground garage. The community is gated and secure and shares a garden with a communal pool. Outside the community are several restaurants and bars, and a large supermarket. A few minutes walk takes you down to the beach promenade. An unbeatable location for those who wants to have walking distance to everything.