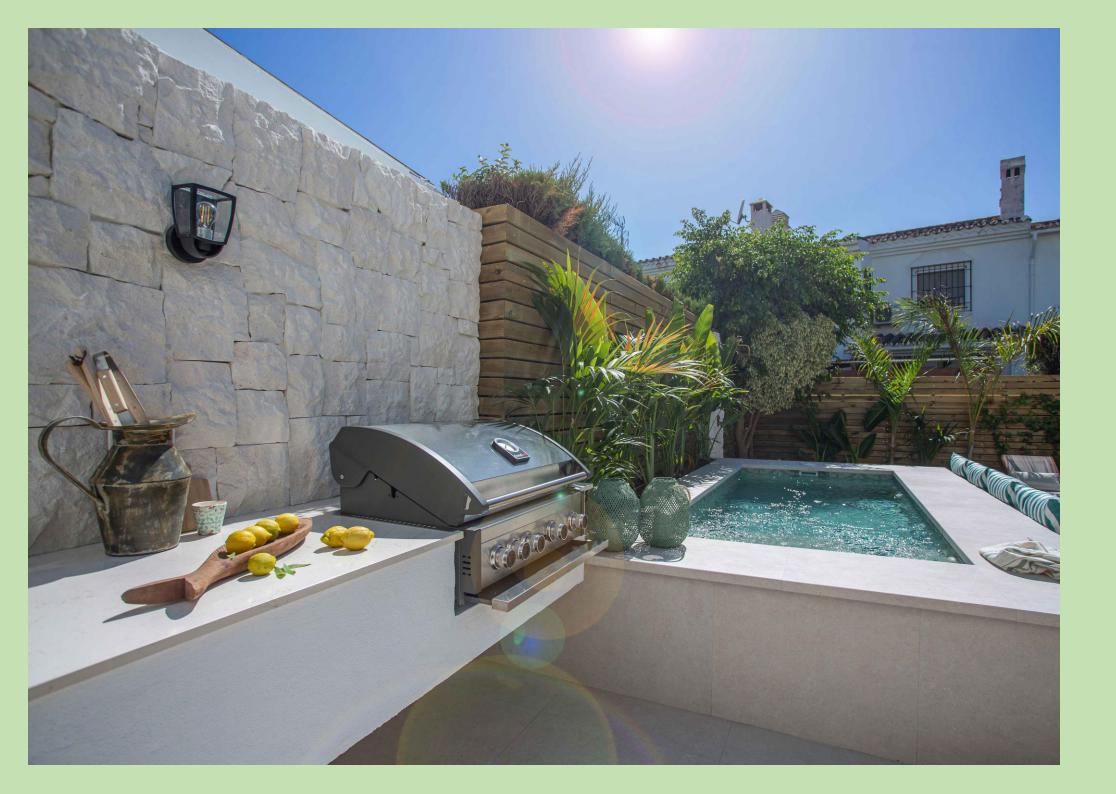

The townhouse have been renovated to a high standard with great attention to details, to create a unique ambiance and style. The living area is distributed over two floors plus basement and garage. On the entrance area you have the large open plan kitchen connecting to the dining and living room with high ceilings, windows opening up to the garden and stone walls showcased. The windows open up to the garden and terrace area, with a private pool, sun deck, outdoor shower and barbecue for al fresco dining.