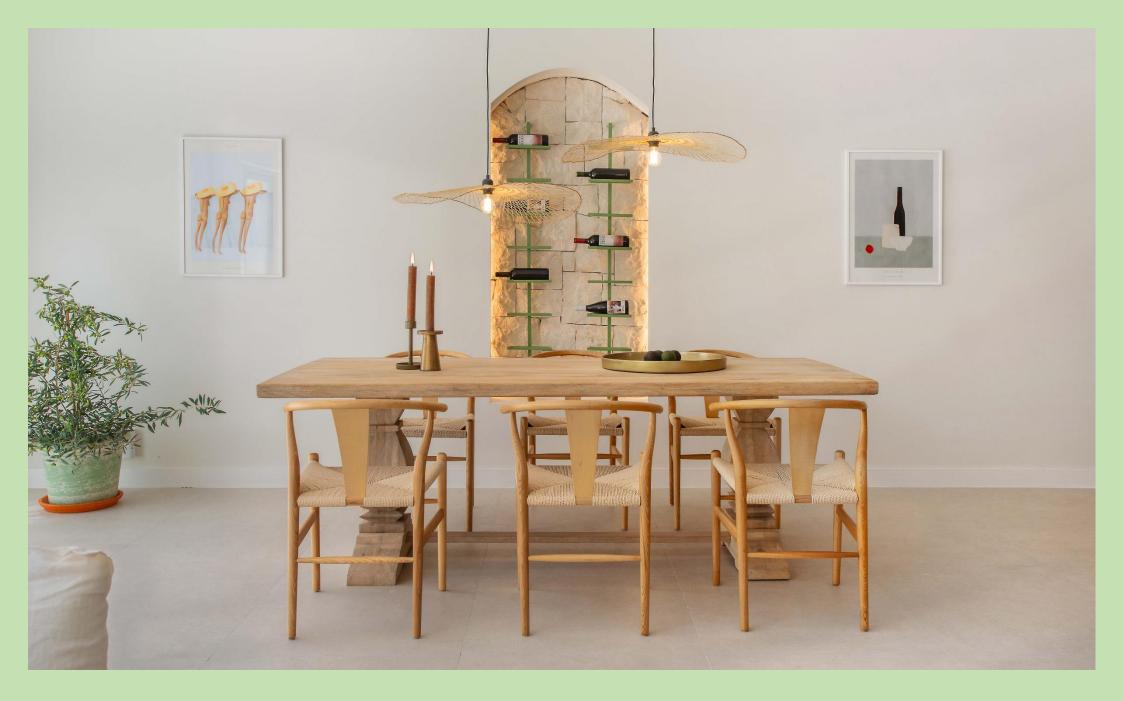

The townhouse have been renovated to a high standard with great attention to details, to create a unique ambiance and style. The living area is distributed over two floors plus basement and garage. On the entrance area you have the large open plan kitchen connecting to the dining and living room with high ceilings, windows opening up to the garden and stone walls showcased. The windows open up to the garden and terrace area, with a private pool, sun deck, outdoor shower and barbecue for al fresco dining.