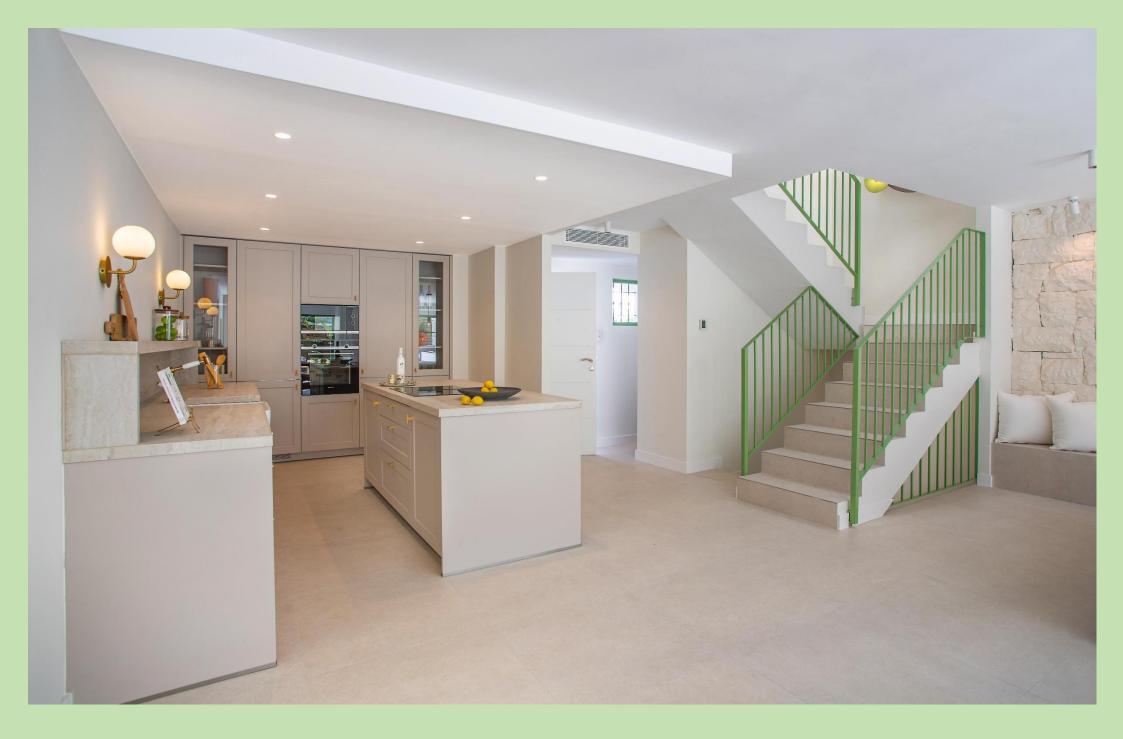

The townhouse have been renovated to a high standard with great attention to details, to create a unique ambiance and style. The living area is distributed over two floors plus basement and garage. On the entrance area you have the large open plan kitchen connecting to the dining and living room with high ceilings, windows opening up to the garden and stone walls showcased. The windows open up to the garden and terrace area, with a private pool, sun deck, outdoor shower and barbecue for al fresco dining.