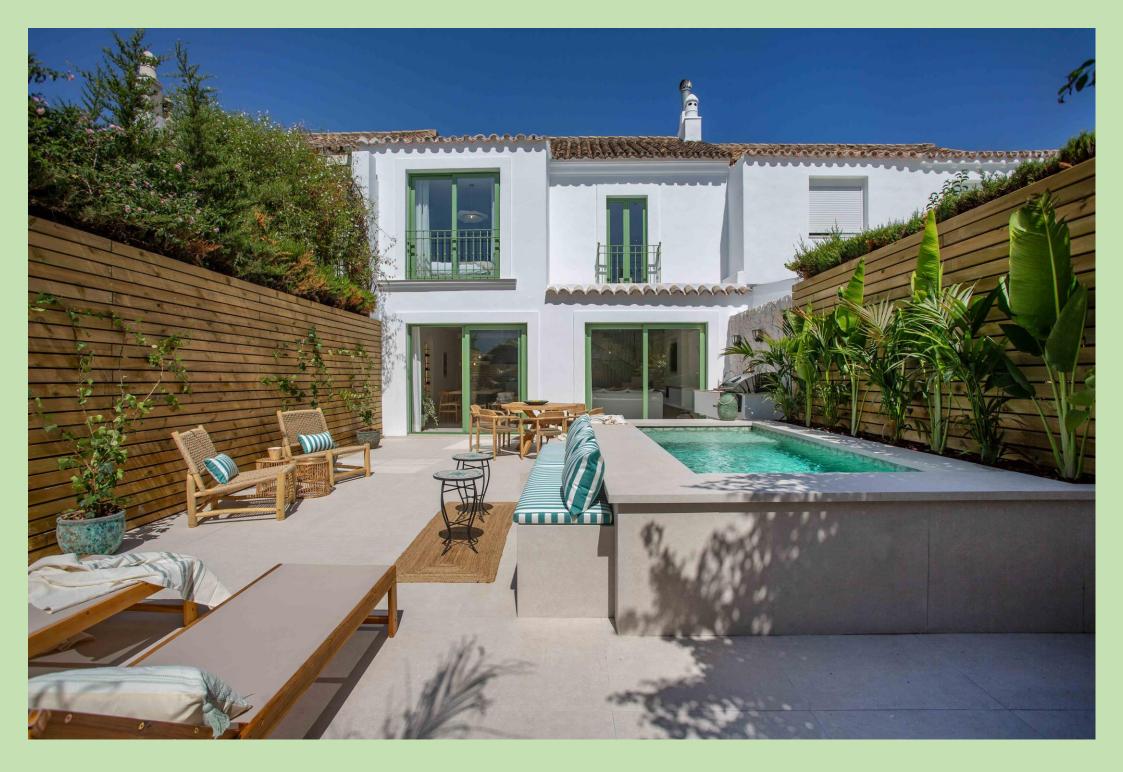

A boutique townhouse in San Pedro Playa

Top renovated beachside townhouse with private pool!

Welcome to this 2-story townhouse in a prime location in San Pedro de Alcantara - just 500 meters from the beach, and several restaurants and shops on your doorstep.

The townhouse have been renovated to a high standard with great attention to details, to create a unique ambiance and style. The living area is distributed over two floors plus basement and garage. On the entrance area you have the large open plan kitchen connecting to the dining and living room with high ceilings, windows opening up to the garden and stone walls showcased. The windows open up to the garden and terrace area, with a private pool, sun deck, outdoor shower and barbecue for al fresco dining.