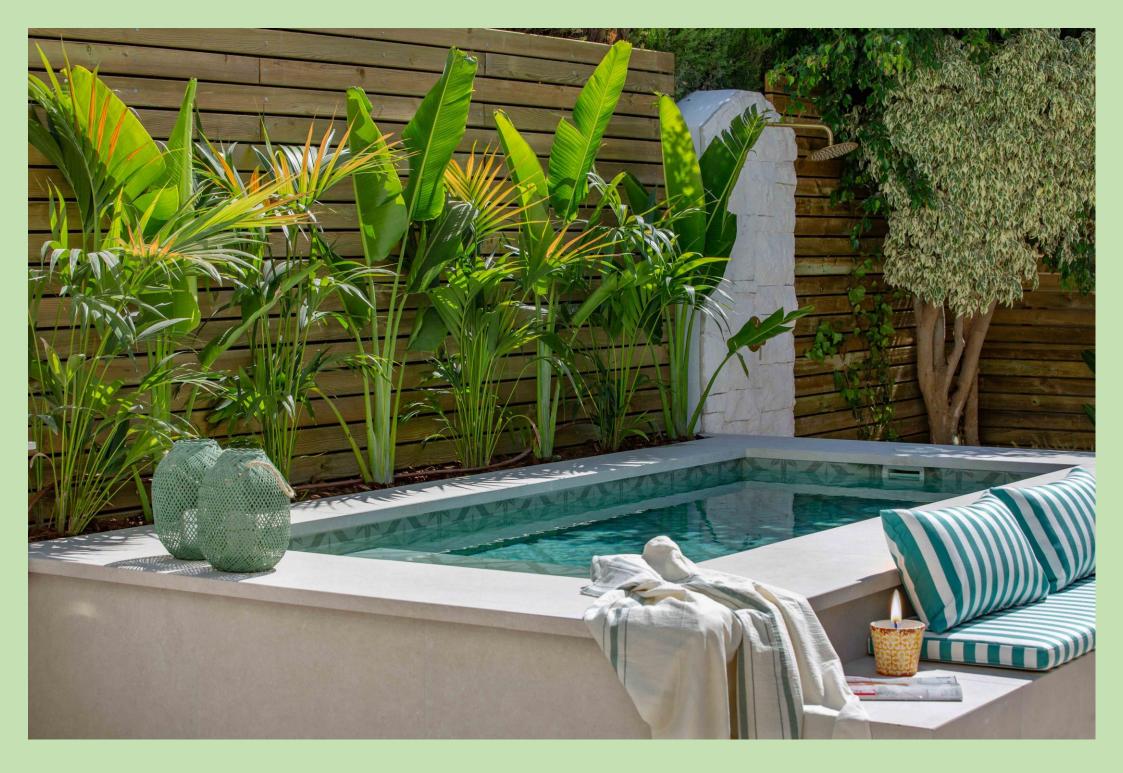

The townhouse have been renovated to a high standard with great attention to details, to create a unique ambiance and style. The living area is distributed over two floors plus basement and garage. On the entrance area you have the large open plan kitchen connecting to the dining and living room with high ceilings, windows opening up to the garden and stone walls showcased. The windows open up to the garden and terrace area, with a private pool, sun deck, outdoor shower and barbecue for al fresco dining.