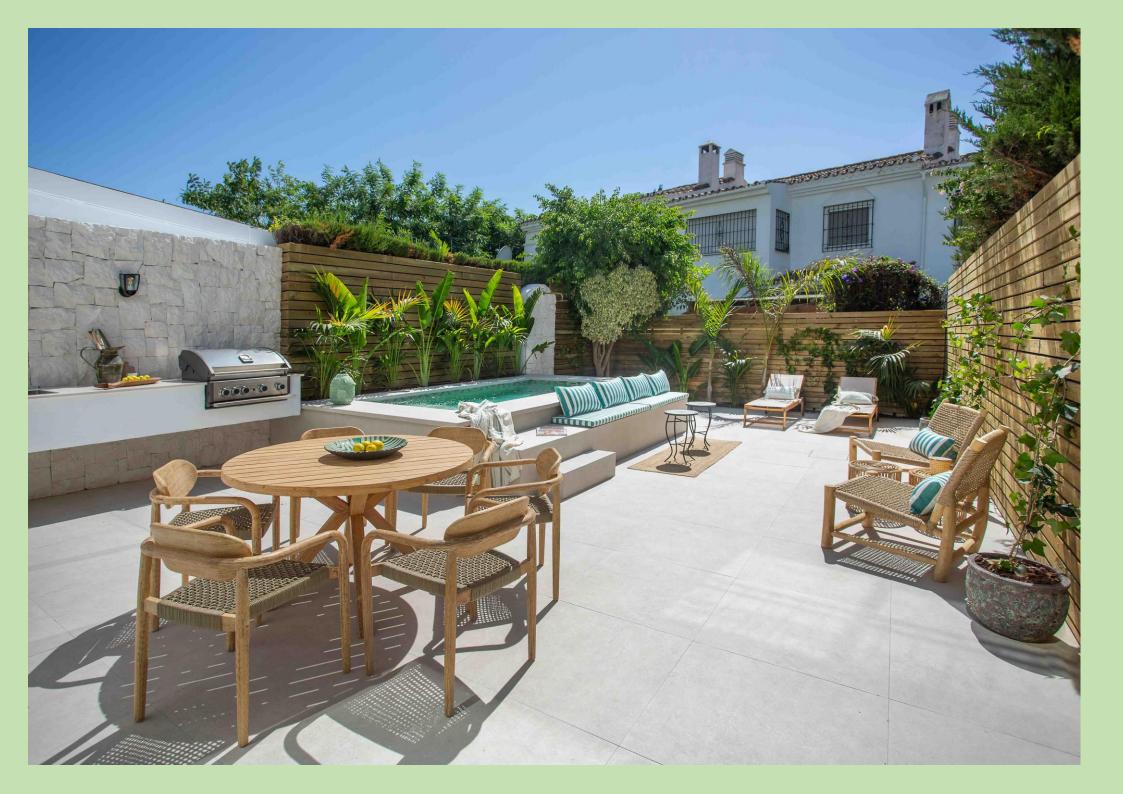

The townhouse have been renovated to a high standard with great attention to details, to create a unique ambiance and style. The living area is distributed over two floors plus basement and garage. On the entrance area you have the large open plan kitchen connecting to the dining and living room with high ceilings, windows opening up to the garden and stone walls showcased. The windows open up to the garden and terrace area, with a private pool, sun deck, outdoor shower and barbecue for al fresco dining.