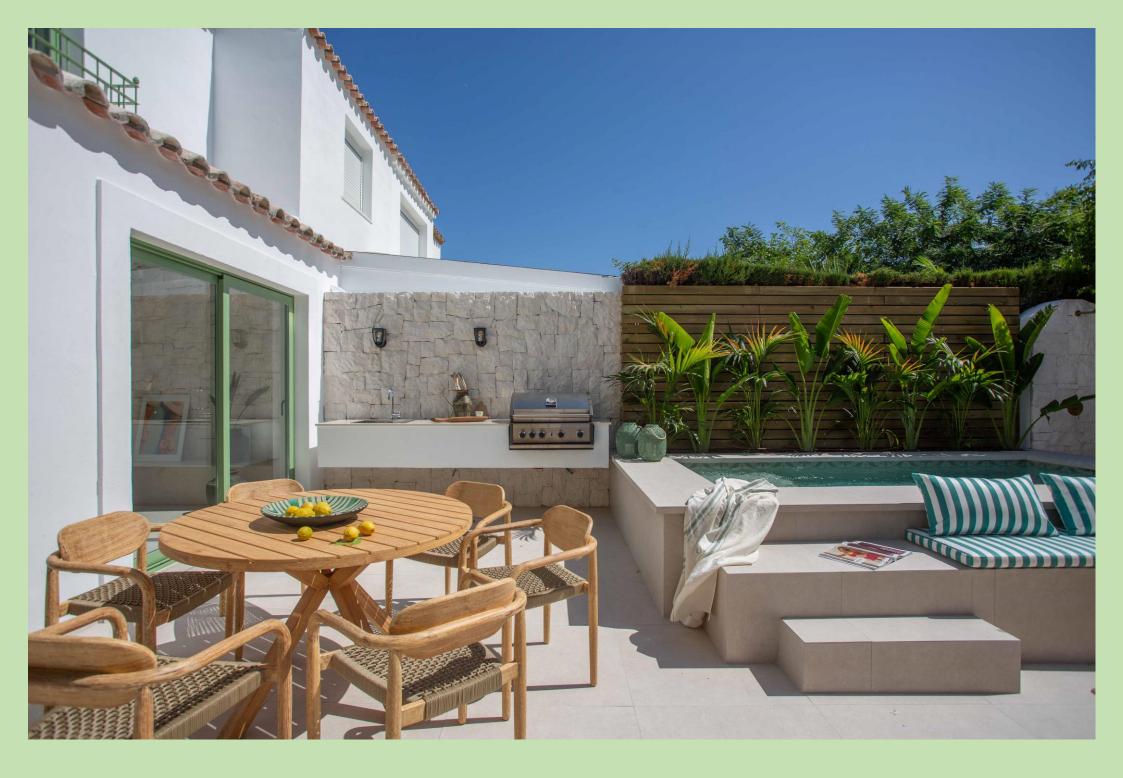

The townhouse have been renovated to a high standard with great attention to details, to create a unique ambiance and style. The living area is distributed over two floors plus basement and garage. On the entrance area you have the large open plan kitchen connecting to the dining and living room with high ceilings, windows opening up to the garden and stone walls showcased. The windows open up to the garden and terrace area, with a private pool, sun deck, outdoor shower and barbecue for al fresco dining.