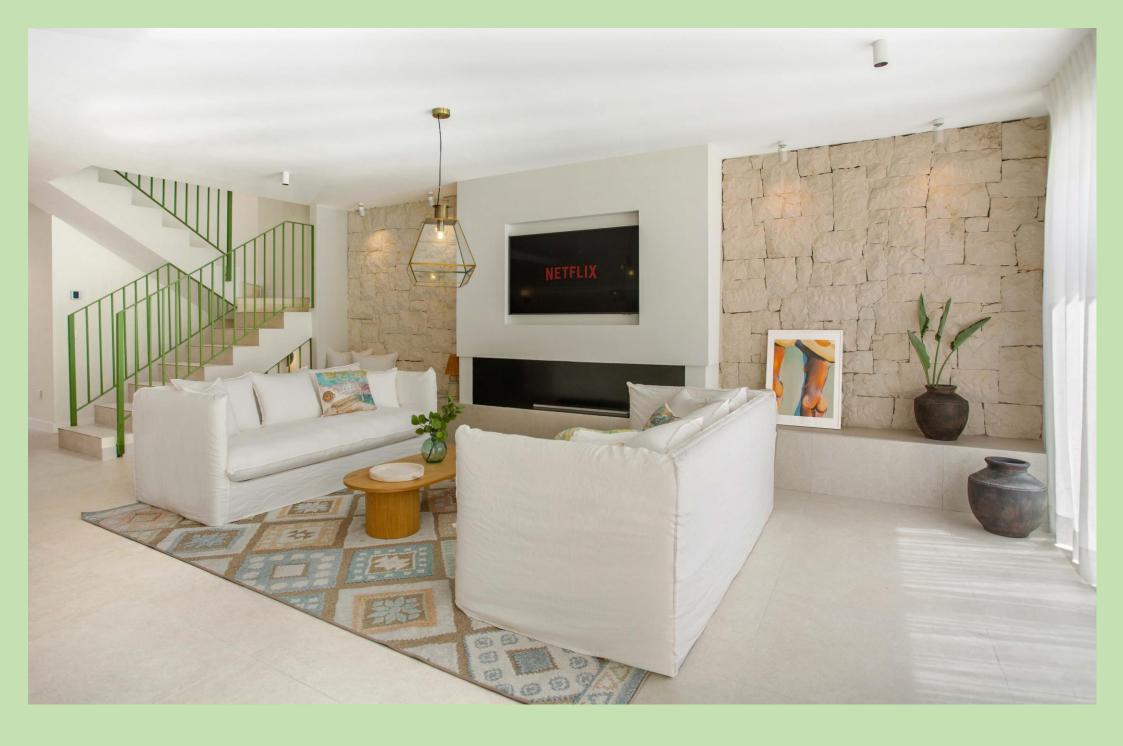

The townhouse have been renovated to a high standard with great attention to details, to create a unique ambiance and style. The living area is distributed over two floors plus basement and garage. On the entrance area you have the large open plan kitchen connecting to the dining and living room with high ceilings, windows opening up to the garden and stone walls showcased. The windows open up to the garden and terrace area, with a private pool, sun deck, outdoor shower and barbecue for al fresco dining.