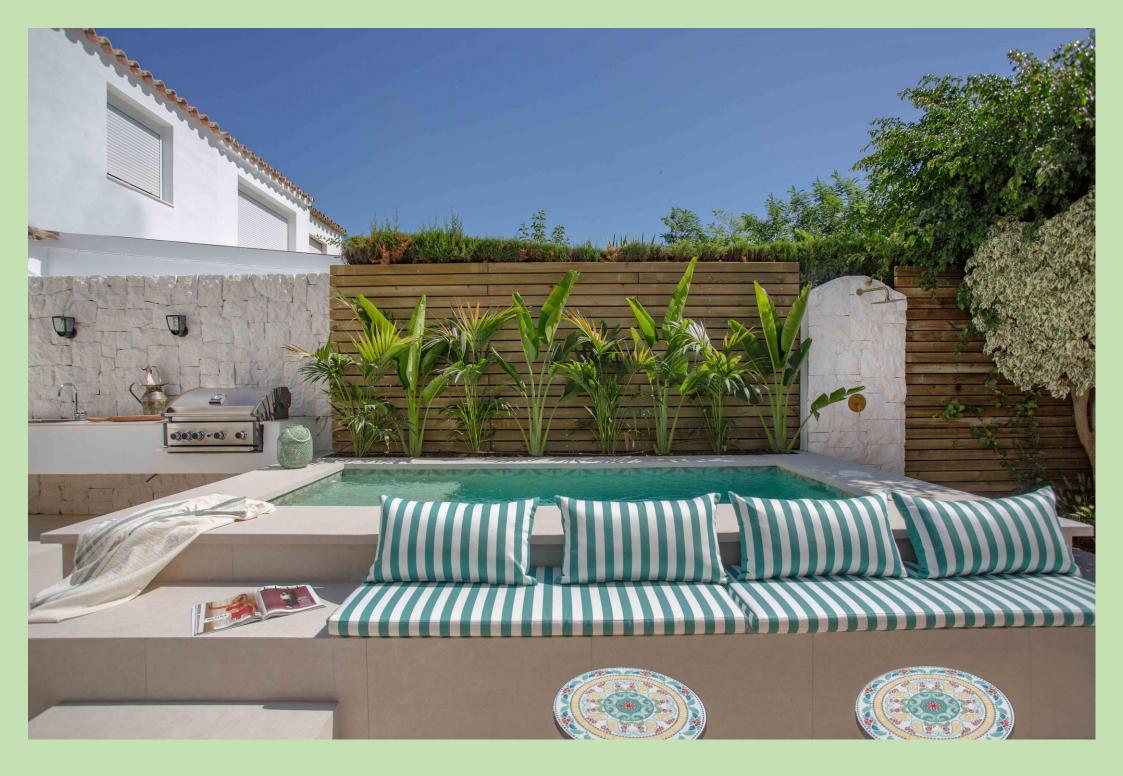

The townhouse have been renovated to a high standard with great attention to details, to create a unique ambiance and style. The living area is distributed over two floors plus basement and garage. On the entrance area you have the large open plan kitchen connecting to the dining and living room with high ceilings, windows opening up to the garden and stone walls showcased. The windows open up to the garden and terrace area, with a private pool, sun deck, outdoor shower and barbecue for al fresco dining.